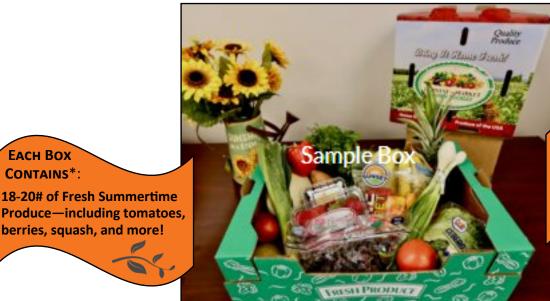

**EACH BOX** 

**CONTAINS\*:** 

18-20# of Fresh Summertime

berries, squash, and more!

## FAMILY FOOD BOX

Enough for 30 Meals!

**PLUS A BAG\*** 

3-5 LBS Meat/Cheese **Bread/Buns/Rice/or Other Grains** Breakfast Items; 100% Fruit Juice; **Dried Fruit and a Gallon of Milk** 

 $^{ullet}$  Items subject to change based on supply